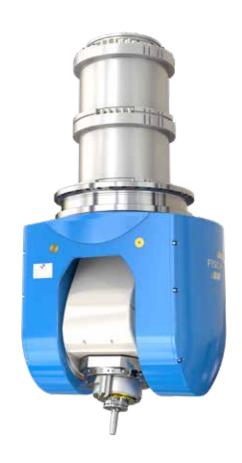

## MILLING HEAD SALES AND SERVICES

FISCHER is now producing 2-axis milling heads for Aerospace and Mold & Die. Our direct driven, monolithic, symmetrical design provides maximum rigidity and performance. Service is all done locally at our dedicated Milling Head repair facility within FISCHER USA; right here in Racine, Wisconsin.